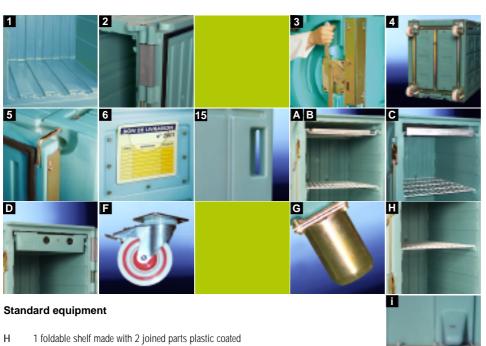

## Technical features

- Body and door made of one piece rotomoulded polyethylene. Grooves on internal walls facilitate cold gas flow natural convection
- 2 Body/door hinging with 2 pins
- 3 2-points « Pélican » closing system, made of rustproof treated steel.
- 4 Rustproof treated steel frame, flush mounted, fitted with 2 fixed and 2 swivelling castors Ø 125 mm
- 5 One-piece EPDM seal.Retracting door stop to keep door fixed open.
- 6 Label holder
- 15 4 flush-mounted handles

## Optional equipment

- A 2 eutectic plates INDUSTRY
- B Eutectic plate support plastic coated or stainless steel
- C Dry ice drawer
- D SIBER SYSTEM® Tank for frozen and chilled products
- F 2 brake wheels ø 125 mm
- G 4 metal feet ø 80 mm
- 1 foldable shelf made with 2 joined parts stainless steel