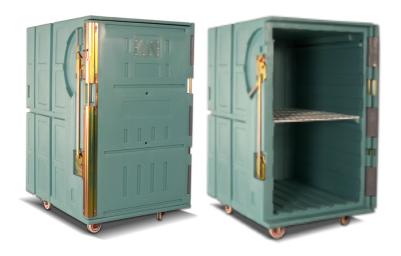

## **ROLL 1000**

| Features               | <b>ROLL 1000</b>           |
|------------------------|----------------------------|
| Outer dimensions in mm | 1000 x 1200 x 1680 height  |
| Inner dimensions in mm | 805 x 1000 x 1340 height   |
| Volume                 | 1079 litres                |
| K value                | 0,31 W/m <sup>2</sup> .K   |
| Weight                 | 147 Kg                     |
| Insulation material    | Expanded polyurethane foam |
| Material of the walls  | Rotomoulded polyethylene   |

## Technical features

- Body and door made of one piece rotomoulded polyethylene. Grooves on internal walls facilitate cold gas flow natural convection
- 2 Body/door hinging with 2 pins
- 3 2-points « Pélican » closing system, made of rustproof treated steel.
- 4 Rustproof treated steel frame, flush mounted, fitted with 2 fixed and 2 swivelling castors Ø 125 mm
- 5 One-piece EPDM seal.Retracting door stop to keep door fixed open.
- 6 Label holder
- 15 4 flush-mounted handles